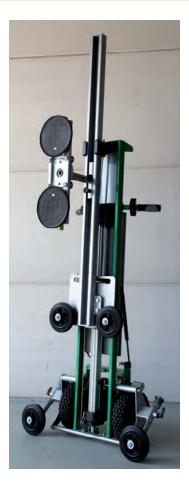

## Tiller®-liftmobile for smarter lifting

LM120GD+

LM75G Liftmobile for mounting and transport glass, max. load 75 kg, lifts 1,10m

- **LM120G** Liftmobile for mounting and transport glass, max. load 120 kg, lifts 1,10m
- LM120Liftmobile for mounting and transportGDglass with adjustable possibilities,<br/>max. load 120 kg, lifts1,10m
- LM120Liftmobile for mounting and transportGD+glass with adjustable possibilities, can<br/>move sideways in lifted position,<br/>max. load 120 kg, lifts 1,10m

LM120GD

|                                             | LM75G                                     | LM120G                                    | LM120GD                                       | LM120GD+                                                                              |
|---------------------------------------------|-------------------------------------------|-------------------------------------------|-----------------------------------------------|---------------------------------------------------------------------------------------|
| Electric lifting                            | Y                                         | Y                                         | Y                                             | Y                                                                                     |
| Electric drive                              | Y                                         | Y                                         | Y                                             | Y                                                                                     |
| Glass rotation                              | Y                                         | Y                                         | Y                                             | Y                                                                                     |
| Lifting height                              | 1,10m                                     | 1,10m                                     | 1,10m                                         | 1,10m                                                                                 |
| Quickly adjustable<br>in height             | N                                         | Ν                                         | Y                                             | Y                                                                                     |
| Quickly adjustable in depth                 | Ν                                         | Ν                                         | Y                                             | Y                                                                                     |
| Move sideways with glass in lowest position | Y                                         | Y                                         | Y                                             | Y                                                                                     |
| Move sideways with glass in lifted position | N                                         | N                                         | N                                             | Y                                                                                     |
| Fits on liftmobile type                     | Original 09                               | Large                                     | Large                                         | Large                                                                                 |
| Max. load when used by 1 person             | 75 kg                                     | 80 kg                                     | 80 kg                                         | 80 kg                                                                                 |
| Max. load when used by 2 persons            | 75 kg                                     | 120 kg                                    | 120 kg                                        | 120 kg                                                                                |
| Use                                         | For mounting<br>and transport<br>of glass | For mounting<br>and transport<br>of glass | Quick and many<br>adjustable<br>possibilities | Quick and many<br>adjustable<br>possibilities,<br>move sideways<br>in lifted position |