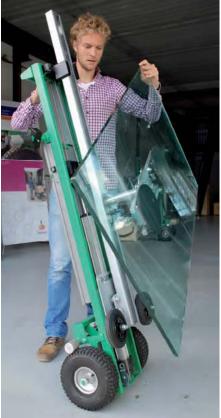

## Tiller®-liftmobile for smarter lifting

LM120GD+

LM75G Liftmobile for mounting and transport glass, max. load 75 kg, lifts 1,10m

- **LM120G** Liftmobile for mounting and transport glass, max. load 120 kg, lifts 1,10m
- LM120Liftmobile for mounting and transportGDglass with adjustable possibilities,<br/>max. load 120 kg, lifts1,10m
- LM120Liftmobile for mounting and transportGD+glass with adjustable possibilities, can<br/>move sideways in lifted position,<br/>max. load 120 kg, lifts 1,10m

LM120GD

|                                             | LM75G                                     | LM120G                                    | LM120GD                                       | LM120GD+                                                                              |
|---------------------------------------------|-------------------------------------------|-------------------------------------------|-----------------------------------------------|---------------------------------------------------------------------------------------|
| Electric lifting                            | Y                                         | Y                                         | Y                                             | Y                                                                                     |
| Electric drive                              | Y                                         | Y                                         | Y                                             | Y                                                                                     |
| Glass rotation                              | Y                                         | Y                                         | Y                                             | Y                                                                                     |
| Lifting height                              | 1,10m                                     | 1,10m                                     | 1,10m                                         | 1,10m                                                                                 |
| Quickly adjustable<br>in height             | N                                         | Ν                                         | Y                                             | Y                                                                                     |
| Quickly adjustable in depth                 | Ν                                         | Ν                                         | Y                                             | Y                                                                                     |
| Move sideways with glass in lowest position | Y                                         | Y                                         | Y                                             | Y                                                                                     |
| Move sideways with glass in lifted position | N                                         | N                                         | N                                             | Y                                                                                     |
| Fits on liftmobile type                     | Original 09                               | Large                                     | Large                                         | Large                                                                                 |
| Max. load when used by 1 person             | 75 kg                                     | 80 kg                                     | 80 kg                                         | 80 kg                                                                                 |
| Max. load when used by 2 persons            | 75 kg                                     | 120 kg                                    | 120 kg                                        | 120 kg                                                                                |
| Use                                         | For mounting<br>and transport<br>of glass | For mounting<br>and transport<br>of glass | Quick and many<br>adjustable<br>possibilities | Quick and many<br>adjustable<br>possibilities,<br>move sideways<br>in lifted position |