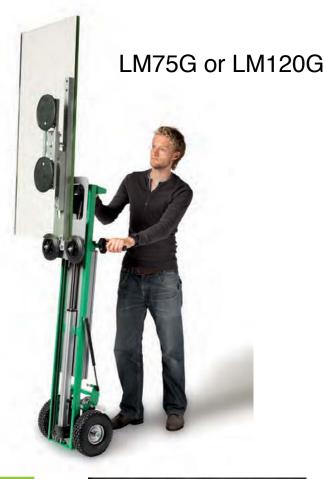

## Tiller®-liftmobile for smarter lifting

LM120GD+

LM75G Liftmobile for mounting and transport glass, max. load 75 kg, lifts 1,10m

- **LM120G** Liftmobile for mounting and transport glass, max. load 120 kg, lifts 1,10m
- LM120Liftmobile for mounting and transportGDglass with adjustable possibilities,<br/>max. load 120 kg, lifts1,10m
- LM120Liftmobile for mounting and transportGD+glass with adjustable possibilities, can<br/>move sideways in lifted position,<br/>max. load 120 kg, lifts 1,10m

LM120GD

|                                             | LM75G                                     | LM120G                                    | LM120GD                                       | LM120GD+                                                                              |
|---------------------------------------------|-------------------------------------------|-------------------------------------------|-----------------------------------------------|---------------------------------------------------------------------------------------|
| Electric lifting                            | Y                                         | Y                                         | Y                                             | Y                                                                                     |
| Electric drive                              | Y                                         | Y                                         | Y                                             | Y                                                                                     |
| Glass rotation                              | Y                                         | Y                                         | Y                                             | Y                                                                                     |
| Lifting height                              | 1,10m                                     | 1,10m                                     | 1,10m                                         | 1,10m                                                                                 |
| Quickly adjustable<br>in height             | N                                         | Ν                                         | Y                                             | Y                                                                                     |
| Quickly adjustable in depth                 | Ν                                         | Ν                                         | Y                                             | Y                                                                                     |
| Move sideways with glass in lowest position | Y                                         | Y                                         | Y                                             | Y                                                                                     |
| Move sideways with glass in lifted position | N                                         | N                                         | N                                             | Y                                                                                     |
| Fits on liftmobile type                     | Original 09                               | Large                                     | Large                                         | Large                                                                                 |
| Max. load when used by 1 person             | 75 kg                                     | 80 kg                                     | 80 kg                                         | 80 kg                                                                                 |
| Max. load when used by 2 persons            | 75 kg                                     | 120 kg                                    | 120 kg                                        | 120 kg                                                                                |
| Use                                         | For mounting<br>and transport<br>of glass | For mounting<br>and transport<br>of glass | Quick and many<br>adjustable<br>possibilities | Quick and many<br>adjustable<br>possibilities,<br>move sideways<br>in lifted position |